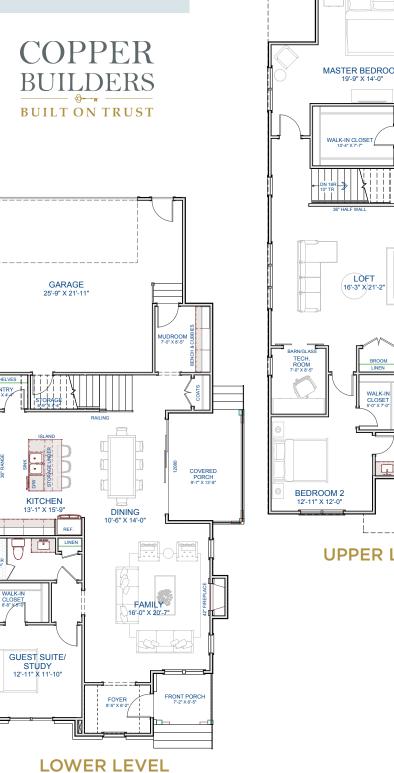

## MASTER BEDROOM 19'-9" X 14'-0" SHOWER LAUNDRY 9-2" X 8-4" WALK-IN CLOSE **BEDROOM 3** 12'-8" X 11'-10

**UPPER LEVEL** 

## **PLAN FEATURES**

- 2,888 sq. ft.
- 4 Bedrooms
- 3 Baths
- Width 30' / Length 68'9"

## --9---

- Covered outdoor living
- First-Floor Study/Bedroom
- Second-Floor Loft

Scan to learn more about Stonegate at St. Andrews

© 2023 All rights reserved. Sales and Marketing by The Jim Allen Group | Coldwell Banker Howard Perry and Walston. Changes and modifications to floor plans, materials and specifications may be made without notice. Square footage will vary between elevation specific to plan and exterior material differences. Some items pictured are optional and are an additional cost. Dimensions are approximate. Illustrations are artists renderings only. Home and customer-specific detailed drawings and specifications will be furnished to each client as part of their Building Agreement. All Copper Builders floor plans and designs are copyrighted. All rights reserved and strictly enforced. Equal housing opportunity.